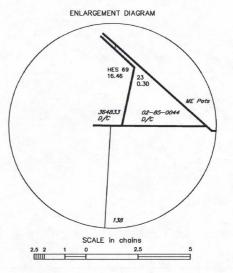

|
|        |      |        |     | 1 1      | Total Control |     |
|        |      |        |     |          | 12 Th. 92     |     |
| 12 (1) |      |        |     | 10       |               |     |
|        |      |        |     | of all   |               |     |
| - 24   | 50.  |        |     |          | P. 1811       |     |
|        |      |        |     | 122      |               |     |
|        |      |        |     |          |               |     |
|        |      |        |     |          |               |     |
|        |      |        |     |          |               |     |
|        |      |        |     | 7 11     |               |     |
| 5.03   |      | 9-21   |     | a , 1111 |               |     |
|        |      |        | -   |          |               | 130 |



|            |      | NO 3    |
|------------|------|---------|
| CURRENT TO | TA   | GSR Mer |
| 8-2-2013   | ACAD | T_ 13 N |
|            |      | R 2 W   |