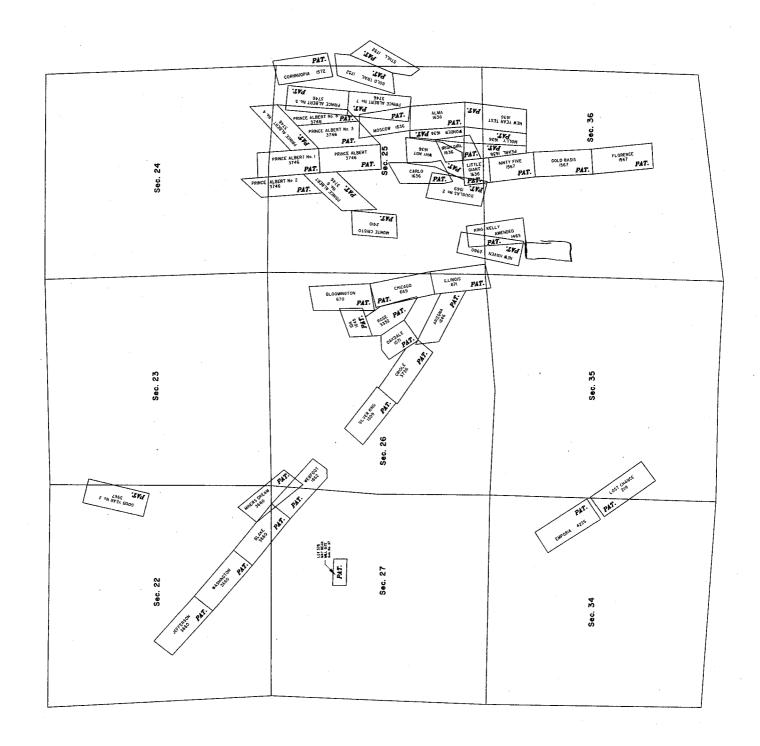

DRAWN

Mer Twp Rng =

Section =

Mtrs = 14 0130N 0020W 036, 14 0130N 0020W 999

Commodity =

Commodity Txt =

Pending Org =

Pend Org Decode =

**Total Rows Returned:** 

2

RUN TIME: 03:53 PM

3:53 PM

UNITED STATES DEPARTMENT OF INTERIOR
BUREAU OF LAND MANAGEMENT
GEOGRAPHIC REPORT WITH LAND
Sorted by Serial Number

**RUN DATE:** 

04/06/2018

Page 1 of 1

Serial Number:

Adm State: AZ

AZA 033869

**Total Case Acres:** 

3.718

Casetype Case Disp

14 0130N 0020W

Sect Sur Typ Sur Num Suff

<u>Subdivision</u>

**Act Pend** 

276701

**AUTHORIZED** 

036 FF

PORTION OF LOT 18;

Serial Number:

AZA 033909

**Total Case Acres:** 

2.419

Casetype Case Disp

14 0130N 0020W

Sect S

Sur Typ Sur Num Suff S

<u>Subdivision</u>

**Act Pend** 

276701

**AUTHORIZED** 

036 FF

PORTION OF LOT 18;



## TOWNSHIP 13 NORTH RANGE 2 WEST OF THE GILA AND SALT RIVER MERIDIAN, ARIZONA

YAVAPAI COUNTY

STATUS OF PUBLIC DOMAIN LAND AND MINERAL TITLES 4 3 3 9 8 2 3 9 9 1 3 9 9 4 40.01 3 40.04 2 40.07 1 40.10 4 40.11 3 40.08 2 40.05 1 40.02 4 39.61 3 39.64 2 39.67 1 39.70 4 39.71 3 39.74 2 39.76 1 39.79 02-68-0057 9 37.71 10 39.12 PHX 021774 50 PRESCOTT TOWNS!TE 12 37.61 11 38.72 INDEX TO SEGREGATED TRACTS RESURVEY 312 D/C T R SEC 13 37.73 14 38.75 02-59-0001 0/C | 415 D/C IL 82 D/C SG 2/14/1912 32.82 3 32.55 2 37.58 1 37.89 619 D/C # 5 44.70 T6 45.17 T7 45.64 T8 46.11 SEE SUPPLEMENTAL PLAT NO 2 SEE SUPPLEMENTAL PLAT 32.51 6 32.23 7 38.13 12 34.88 11 34.73 10 39.42 9 39.25 971102 D/C FPA FOR ORDERS AFFECTING DISPOSAL OR USE OF UNIDENTIFIED LANDS WITHDRAWN FOR CLASSIFICATION, 15 39.99 16 39.81 M